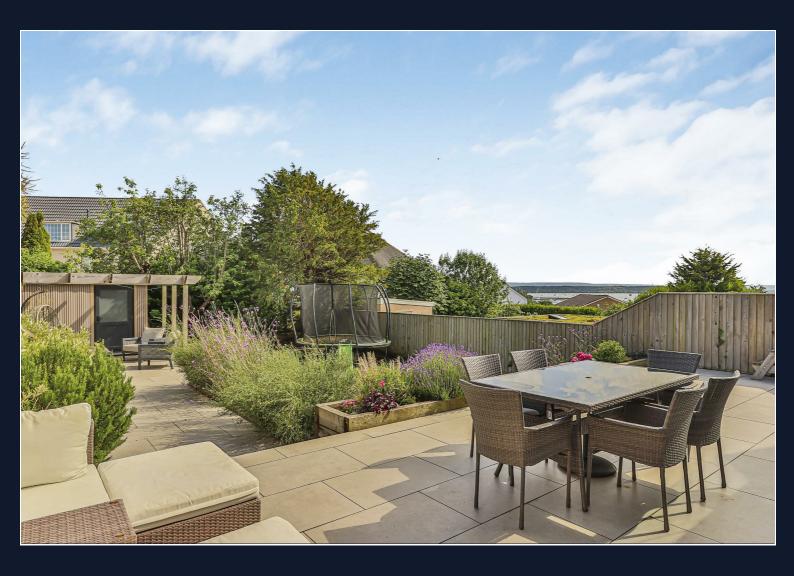

Moving outside, the property continues to impress with its exquisite outdoor space. A well-maintained garden to the rear offers a private sanctuary, ideal for both relaxation and outdoor dining. Set against the backdrop of the majestic views, this outdoor haven is the perfect place to unwind and bask in the tranquillity that this location affords.