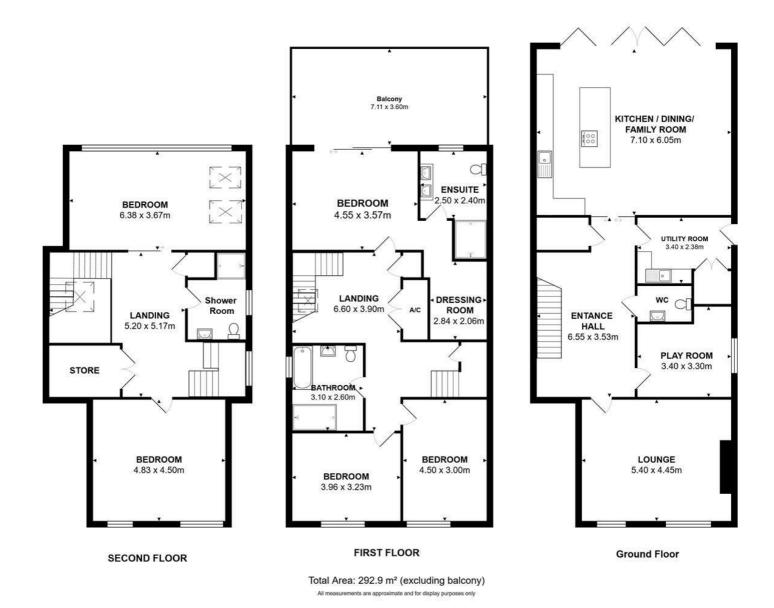

## Summary of Accommodation

Over 3100 sq ft

Large landscaped garden
Panoramic Harbour views
Five bedrooms & three bathrooms
Solar heating with air source pump
Open plan kitchen/diner/family room
Lilliput & Baden Powell school catchment
Built 2021 with remainder of builder guarantee

## Lloyds Property Group

PROPERTY NAME TOTAL FLOOR AREA

61 Sherwood Avenue 3153.00 sq ft

LOCATION COUNCIL TAX

BH14 8DJ Band G BCP (Poole)

VIEWING ARRANGEMENTS

Telephone: +44 (0) 1202 708044

Email: enquiries@lloydspropertygroup.com