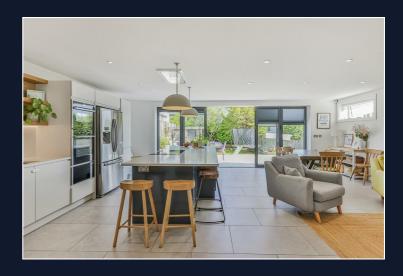

## Summary of Accommodation

Over 3100 sq ft

Large landscaped garden
Panoramic Harbour views
Five bedrooms & three bathrooms
Solar heating with air source pump
Open plan kitchen/diner/family room
Lilliput & Baden Powell school catchment
Built 2021 with remainder of builder guarantee

The home features three well-appointed reception rooms, perfect for entertaining guests or enjoying quiet family evenings. Each room is designed to create a warm and inviting atmosphere, allowing for versatile use whether it be for formal gatherings or casual get-togethers.